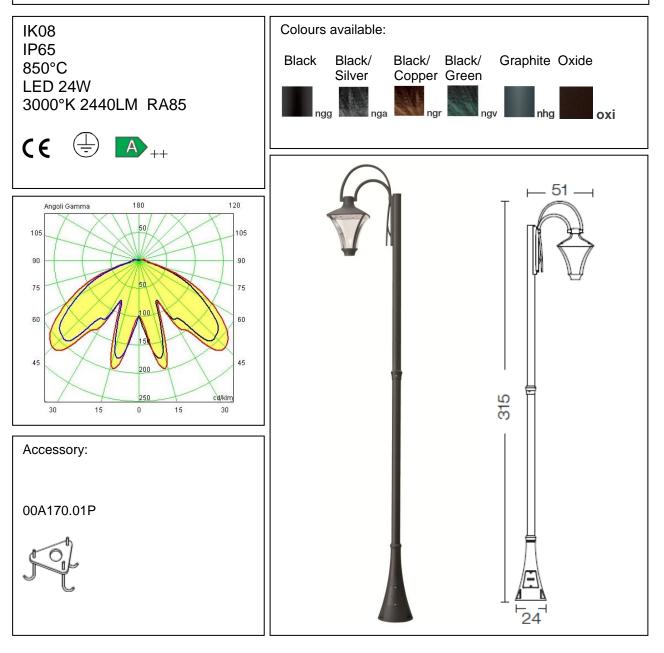

## Article 179L24H.P1

Product type: Pole 1 Light

## Body material

Die-casting aluminium EN47100, prior the painting process, washed with stones. Painting made by polyester powder coating with high resistant against oxidation.

Polycarbonate diffuser in transparent finish and silicon gasket.

Dimmable: NO (available on request)

Screws in A2 stainless steel

Electronic Ballast Included - LED Citizen included

 www.landa.it
 LANDA ILLUMINOTECNICA S.p.A.

 Via Rosmini, 13/15 - 25067 Lumezzane S.A. – Brescia – Italy - Tel. +39 030 89 20 966 - Fax +39 030 8921003